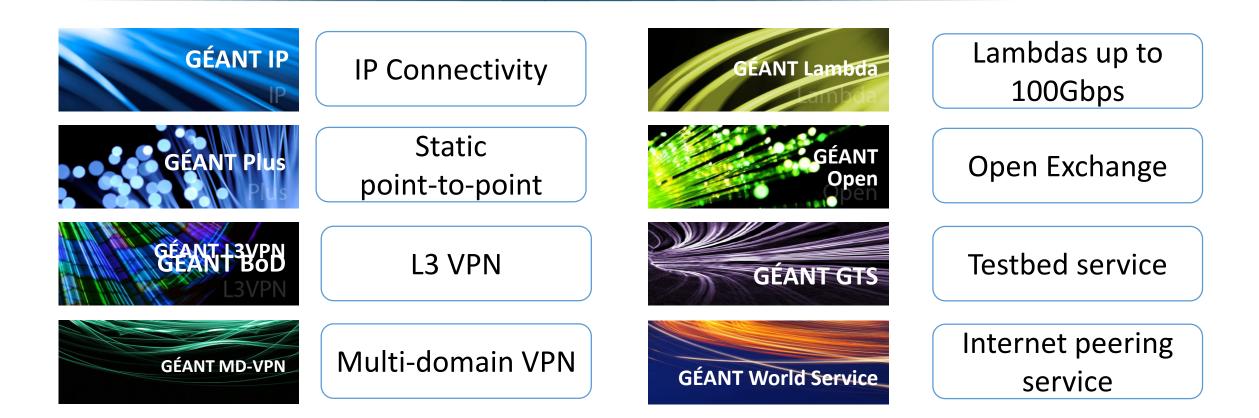

#### **Connectivity Services**

#### **Connectivity Services: L3VPN Service** *LHCONE*

Serving the LHC experiments:

- ATLAS
- CMS
- ALICE
- LHCb

But also:

- BELLE 2
- Pierre Auger Observatory
- NOVA
- XENON1T (in discussion)

Currently spanning three continents

#### **Connectivity Services: Multi-domain VPN**

#### **Connectivity Services: lambda service** *CERN*

- Connection to the remote data centre in Budapest
- First ever 100G user service in R&E community
- In operation since 11/2012
- A second 100G has been deployed in January

### **Connectivity Services: GÉANT+ circuits** *InfiniCortex project*

- Tool to monitor network performance
  - Bandwidth / Latency / Jitter / Trace route