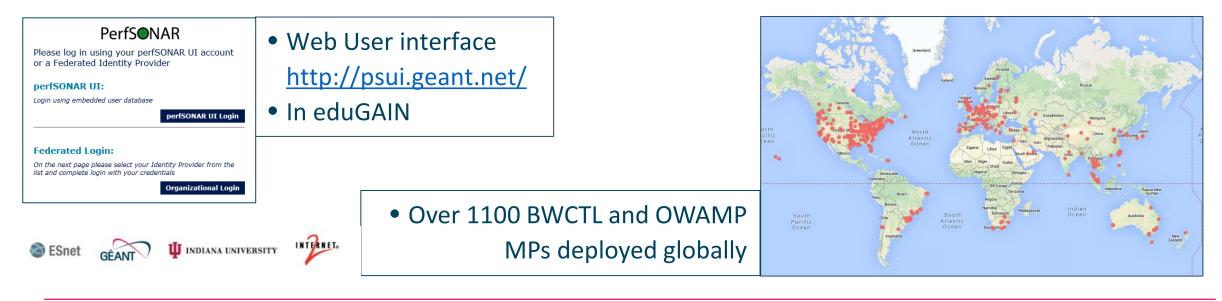

#### **Global connectivity**

Ę

Ę

- Connectivity & network management
  - Standard IP, up to multiple 100Gbps
  - MD-VPNs (L2 and L3)
  - Point-to-point circuits
  - Wavelengths 10 -100Gbps
  - Open Exchange for global & commercial collaborations 1, 10, 100Gbps
  - GTS
  - International and Commercial Peerings
  - Firewall on-demand
- End to end Performance
  - perfSONAR Real-time, multi-domain performance monitoring
  - eduPERT Performance troubleshooting
- Trust, Identity and Security
  - eduGAIN Secure access, single sign-on
  - eduroam Seamless Wi-Fi access for research and education around the world
- One Stop Shop
  - Consultancy
  - International co-ordination
  - Bespoke solutions

perfSONAR

PART OF THE GEANT SERVICES PORTFOLIO