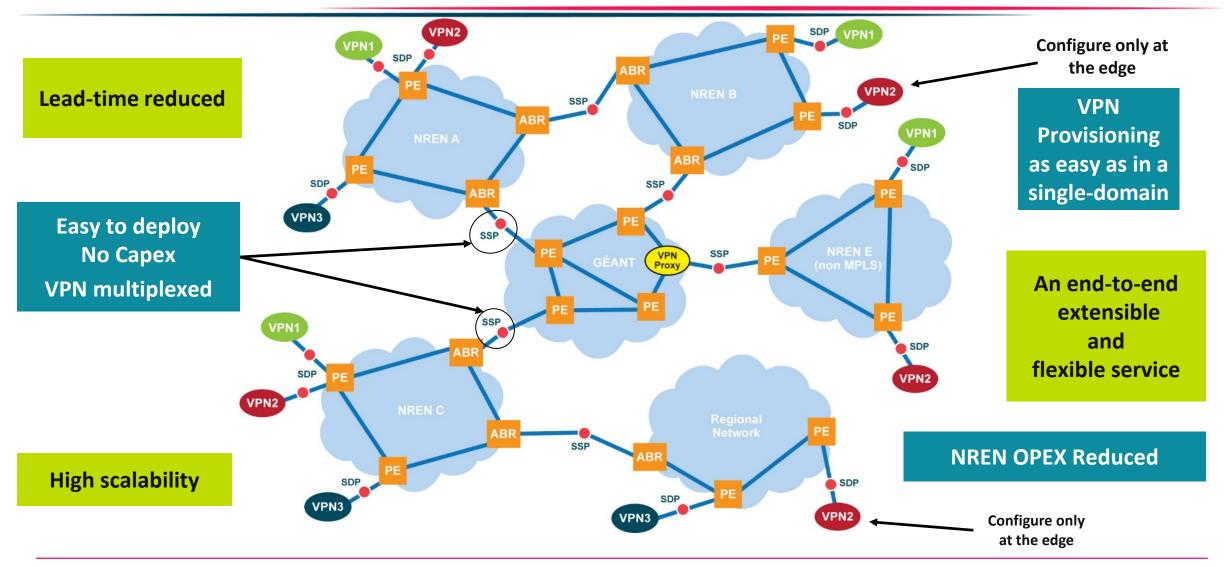

on-demand
- End to end Performance
  - perfSONAR Real-time, multi-domain performance monitoring
  - eduPERT Performance troubleshooting
- Trust, Identity and Security
  - eduGAIN Secure access, single sign-on
  - eduroam Seamless Wi-Fi access for research and education around the world
- One Stop Shop
  - Consultancy
  - International co-ordination
  - Bespoke solutions



perfSONAR

PART OF THE GEANT SERVICES PORTFOLIO





#### **Connectivity Services**





#### **Connectivity Services: L3VPN Service** *LHCONE*





Serving the LHC experiments:

- ATLAS
- CMS
- ALICE
- LHCb

But also:

- BELLE 2
- Pierre Auger Observatory
- NOVA
- XENON1T (in discussion)

Currently spanning three continents

- Europe
- North and South America
- Asia

#### **Connectivity Services: Multi-domain VPN**





#### **Connectivity Services: lambda service** *CERN*



- Connection to the remote data centre in Budapest
- First ever 100G user service in R&E community
- In operation since 11/2012
- A second 100G has been deployed in January





### **Connectivity Services: GÉANT+ circuits** *InfiniCortex project*









- Tool to monitor network performance
  - Bandwidth / Latency / Jitter / Trace route





# The GÉANT Performance Community for All: *eduPERT*



- A world-wide Open Community for Performance Enhancement Response Teams,
  - A virtual community covering performance issues for R&E networks.

- Discussion group: <a href="mailto:pert-discuss@geant.net">pert-discuss@geant.net</a>
- Knowledge database: <u>http://kb.pert.geant.net</u>
- Monthly calls
- Performance Workshops / Performanc