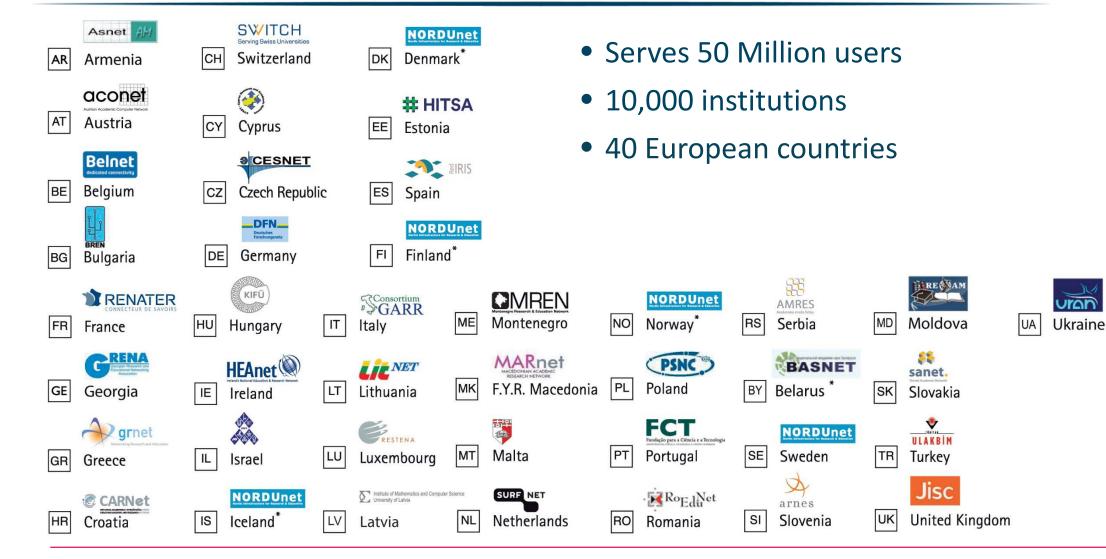

#### The GÉANT Pan-European Network infrastructure

- Widely diversified footprint
- Operates at speeds up to 1Tbps
- 50,000km network infrastructure on 44 routes
- Over 2,000 Terabytes/day of data transferred across network
- 100% average monthly IP service availability