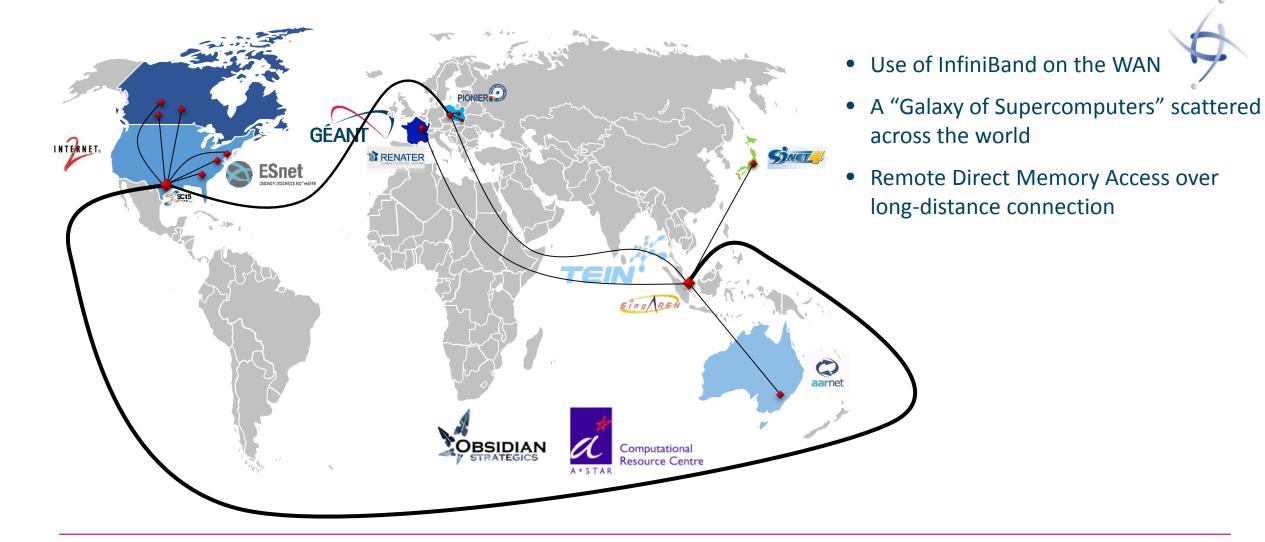

### **Connectivity Services: GÉANT+ circuits** *InfiniCortex project*

- Tool to monitor network performance
  - Bandwidth / Latency / Jitter / Trace route