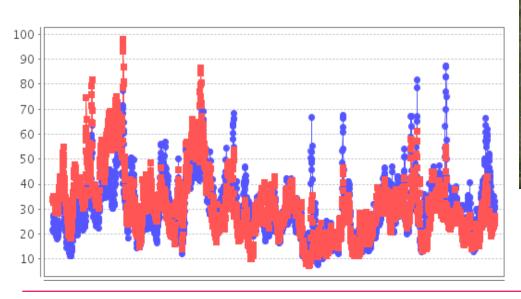

#### **Connectivity Services: lambda service** *CERN*

- Connection to the remote data centre in Budapest
- First ever 100G user service in R&E community
- In operation since 11/2012
- A second 100G has been deployed in January